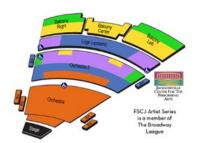

#### Save up to 20% on select performances. \*

| Tuesday, Wednesday, Thursday, Sunday Evening Performances    |                   |         |         |         |         |  |  |
|--------------------------------------------------------------|-------------------|---------|---------|---------|---------|--|--|
| Price Level                                                  | 1                 | 2       | 3       | 4       | 5       |  |  |
| Group 10+                                                    | \$119.50/\$103.50 | \$86.50 | \$77.15 | \$60.15 | \$44.50 |  |  |
| Group 40+/EB                                                 | \$119.50/\$98.20  | \$82.20 | \$73.40 | \$57.40 | \$44.50 |  |  |
| Friday and Saturday Evening Performances                     |                   |         |         |         |         |  |  |
| Price Level                                                  | 1                 | 2       | 3       | 4       | 5       |  |  |
| Group 10+                                                    | \$129.50/\$116.85 | \$95.85 | \$85.95 | \$65.95 | \$46.50 |  |  |
| Group 40+/EB                                                 | \$129.50/\$111.50 | \$91.50 | \$80.15 | \$63.15 | \$46.50 |  |  |
| Saturday and Sunday Matinee Performances - NO Group Discount |                   |         |         |         |         |  |  |
| Price Level                                                  | 1                 | 2       | 3       | 4       | 5       |  |  |
| Group 10+                                                    | \$119.50          | \$99.50 | \$88.50 | \$68.50 | \$44.50 |  |  |

<sup>\*</sup>Discount for select performances and price levels. There are no group discounts for the Saturday and Sunday matinee performances, and in the first orchestra center and in price level 5 for all performances. Facility fee and service charge are not discounted. Group prices include a facility fee of \$3.27 and a service charge. Prices and dates are subject to change without notice.